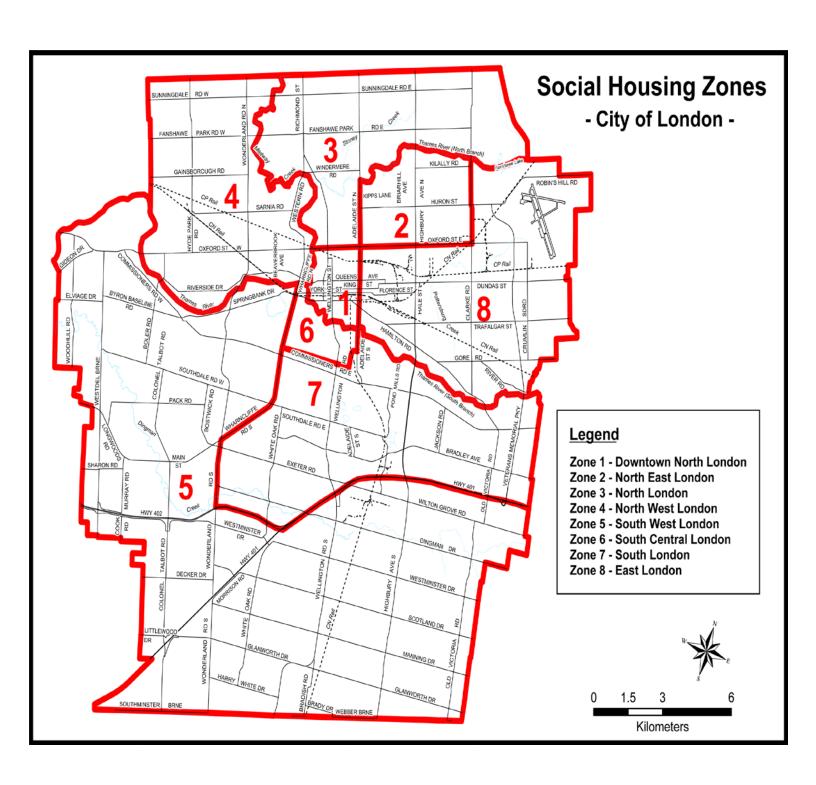

#### **How to Complete this Form**

To select a building, check (

✓) the selection box

#### Example:

As of January 1, 2021, applicants will only receive one offer of RGI housing. If you do not accept this offer, you will be removed from the centralized social housing waitlist.
 This rule applies to all applicants on the centralized social housing waitlist.
 Please review your options carefully and select only buildings and communities that

|                                      | ou require wheelchair accessible unit check (✔) ON If not, check (✔) ONLY the white boxes in the ot Shaded boxes mean bed | her col | umn. Do n                     | ot che        |                                         |   |                   |   |   |
|--------------------------------------|---------------------------------------------------------------------------------------------------------------------------|---------|-------------------------------|---------------|-----------------------------------------|---|-------------------|---|---|
| Alpha code <sup>1</sup> Site Address |                                                                                                                           | Age     | <sup>2</sup> Building<br>Type | Bedroom Sizes |                                         |   | &Bedroom Sizes    |   |   |
|                                      | one 1 DOWNTOWN NORTH LONDON                                                                                               | 7.90    | . )   0                       | Bach          | 1                                       | 2 | Bach              | 1 | 2 |
|                                      | Thamesview Terrace, 75 Albert Street                                                                                      | 65+     | Apt. (I)                      |               |                                         |   |                   |   |   |
| Н                                    | 170 Kent Street                                                                                                           | 60+     | Apt. (I)                      |               |                                         |   |                   |   |   |
| N                                    | London Polonia Towers, 430 South Street (applicants with pets may not be accepted)                                        | 60+     | Apt. (I)                      |               |                                         |   |                   | Ġ |   |
| N                                    | Warner Place Seniors Residence, 430 William Street (applicants with pets may not be accepted)                             | 60+     | Apt. (I)                      |               | *************************************** |   | a acaaacaaacaacaa | Ŀ | Ŗ |
|                                      | one 2 NORTH EAST LONDON                                                                                                   |         |                               |               |                                         |   |                   |   |   |
| Н                                    | 202 McNay Street                                                                                                          | 60+     | Apt. (I)                      |               |                                         |   |                   | Ġ |   |
| С                                    | Fifty Plus Housing Co-op, 980 Huron Street                                                                                | 50+     | Apt. (I)                      |               |                                         |   |                   | Ŕ | Ŀ |
| Zo                                   | one 4 NORTH WEST LONDON                                                                                                   |         |                               |               |                                         |   |                   |   |   |
| Н                                    | 85 Walnut Street                                                                                                          | 55+     | Apt. (I)                      |               |                                         |   |                   | Ú |   |
| N                                    | Sherwood Forest Trinity Place, 570 Gainsborough Road                                                                      | 65+     | Apt. (I)                      |               |                                         |   |                   | Ė |   |
| Zc                                   | one 5 SOUTH WEST LONDON                                                                                                   | _       |                               |               |                                         |   |                   |   |   |
| Н                                    | 1194 Commissioners Road West                                                                                              | 55+     | Apt. (I)                      |               |                                         |   |                   |   |   |
| Н                                    | 30 Base Line Road West                                                                                                    | 55+     | Apt. (I)                      |               |                                         |   |                   |   |   |
| Ν                                    | Wonderland Non-Profit, 199 Commissioners Road West                                                                        | 65+     | Apt. (I)                      |               |                                         |   |                   | Ŀ | Ŀ |
| N                                    | Zerin Place, 303 Commissioners Road West (applicants with pets may not be accepted)                                       | 65+     | Apt. (I)                      |               |                                         |   |                   |   |   |
| Ν                                    | Lonset Non-Profit Housing, 90 Baseline Road West (applicants with pets may not be accepted)                               | 60+     | Apt. (I)                      |               |                                         |   |                   | Ġ |   |
| N                                    | Andover Gardens Seniors, 1 Andover Drive (applicants with pets may not be accepted)                                       | 65+     | Apt. (I)                      |               |                                         |   |                   |   |   |
| N                                    | William Mercer Wilson, 331 Commissioners Road West                                                                        | 55+     | Apt. (NI)                     |               |                                         |   |                   | Ú |   |
| Zo                                   | ne 8 EAST LONDON                                                                                                          |         |                               |               | l                                       |   |                   |   |   |
| Н                                    | 632 Hale Street                                                                                                           | 60+     | Apt. (I)                      |               |                                         |   |                   |   |   |
| Ν                                    | Argyle Manor Corp, 363 Clarke Road                                                                                        | 65+     | Apt. (I)                      |               |                                         |   |                   | Ŗ | Ė |