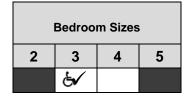

### **How to Complete this Form**

To select a building, check (

✓) the selection box Example:

| Bedroom Sizes |   |   |   |  |  |  |
|---------------|---|---|---|--|--|--|
| 2             | 3 | 4 | 5 |  |  |  |
|               |   | ✓ |   |  |  |  |