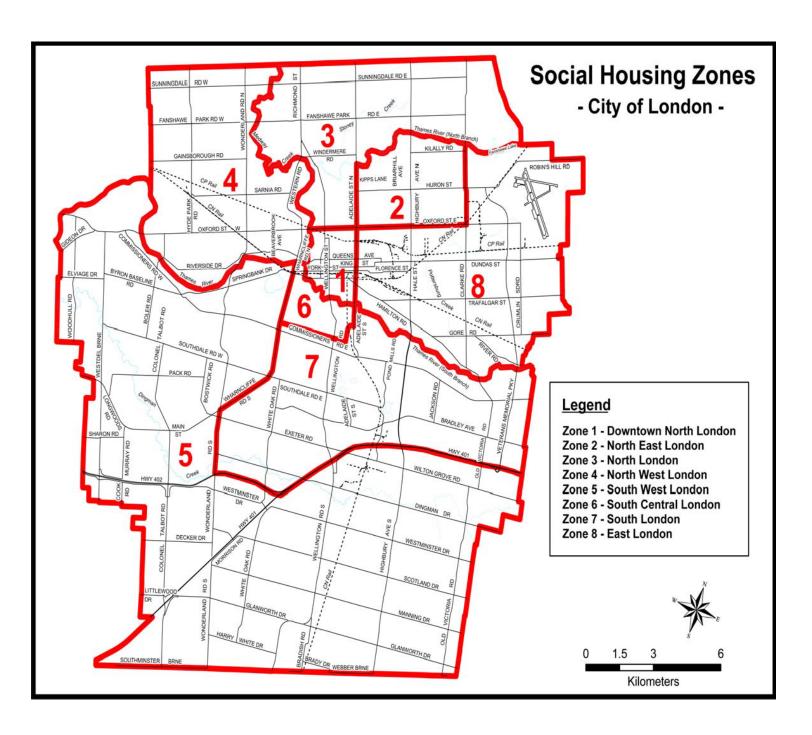

The Family Building Selection Sheet indicates the zone(s) you prefer to live and must be included when you send in your application form (City form number 3000) or submit separately to:

Housing Access Centre 355 Wellington Street, Suite 248 London, ON N6A 3N7

• As of January 1, 2021, applicants will only receive one offer of RGI housing. If you do not accept this offer, you will be removed from the centralized social housing waitlist.

This rule applies to all applicants on the centralized social housing waitlist.

Please review your options carefully and select only buildings and communities that you wish to live in.

You may update your building selections at any time.

Please sign each page and return the original copy.

#### <sup>1</sup>Alpha Code:

H= London & Middlesex Community Housing N= Non-Profit Housing Provider C=Non-Profit Co-operative Housing Provider R=Rent Supplement (units are limited, subject to change)

Below is a brief description for each type of social housing provider:

**H= London & Middlesex Community Housing:** City-owned public housing units which are 100% rent-geared-to-income

**N= Non-Profit Housing Provider (Private/Federal):** Owned by sponsor organizations such as service clubs, church organizations and ethnic groups and are either self-managed or managed through a property management company.

**C=Non-Profit Co-operative Housing Provider:** Managed by Board of Directors and its occupant members. Each resident has a voice in how the co-operative is operated and signs an agreement to help in the day-to-day operations.

**R=Rent Supplement:** The City of London Housing Division administers and manages rent-geared-to-income units in various privately owned buildings through agreements with landlords under the Rent Supplement Program. These agreements may change over time. These units are limited and subject to change.