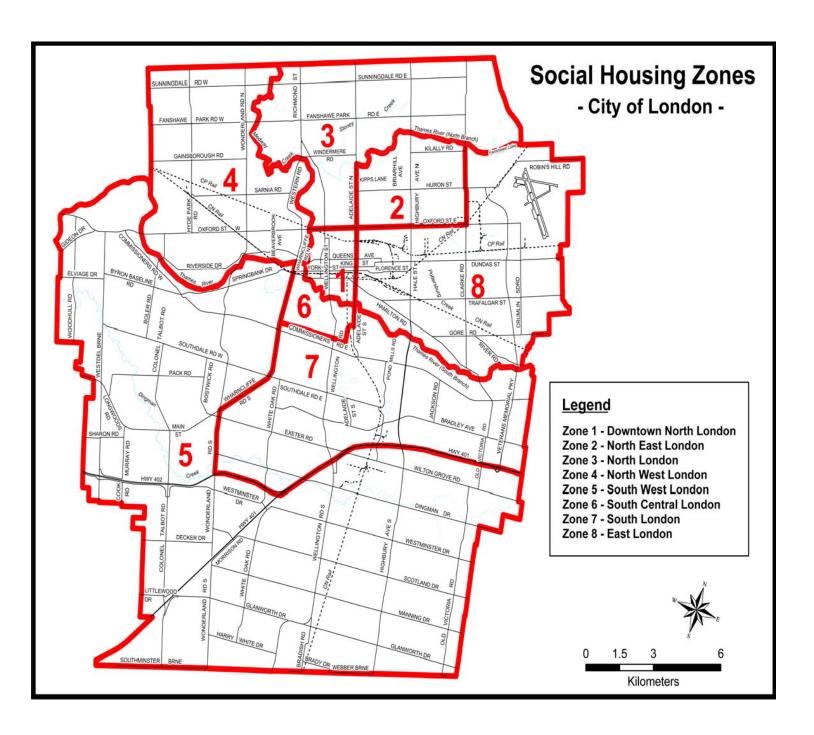

### ADULT HOUSING

Households seeking adult rent-geared-to-income housing in the City of London and County of Middlesex.

The adult housing means households without dependents (single persons and childless couples age 16+) looking to live in designated adult social housing. Some will accept adults only from age 50+, seniors 60+ or 65+ and small families.

Middle initials

First name

|            | If you require a wheelchair accessible unit check (✓) ONLY to If not, check (✓) ONLY the white boxes in the other constants. Shaded boxes mean bedroom | olumn. Do no          | t chec |      |       |      |       | ı <b>.</b> |
|------------|--------------------------------------------------------------------------------------------------------------------------------------------------------|-----------------------|--------|------|-------|------|-------|------------|
| Alpl       |                                                                                                                                                        | <sup>2</sup> Building | Bed    | room | Sizes | ₫ Ве | droom | Sizes      |
| cod        | e <sup>1</sup> Site Address one 1 DOWNTOWN NORTH LONDON                                                                                                | Туре                  | Bach   | 1    | 2     | Bach | 1     | 2          |
| <b>4</b> 0 | 136 Albert Street                                                                                                                                      | Apt. (I)              |        |      |       |      |       |            |
| Н          | 580 Dundas Street                                                                                                                                      | Apt. (I)              |        |      |       |      |       |            |
| Н          | 241 Simcoe Street                                                                                                                                      | Apt. (I)              |        |      |       |      |       |            |
| R          | 374 Simcoe Street (applicants with pets may not be accepted)                                                                                           | Apt. (I) (WU)         |        |      |       |      |       |            |
| N          | 390 Burwell Street                                                                                                                                     | Apt. (I)              |        |      |       |      | Ē     |            |
| N          | Kinwell Place Non-Profit, 425 King Street                                                                                                              | Apt. (NI)             |        |      |       |      |       |            |
| N          | Odell-Jalna Residence, 235 Grey Street                                                                                                                 | Apt. (NI)             |        |      |       |      | Ė     |            |
| N          | L.I.F.T. Non-Profit, 446 Queens Avenue (must be an adult with a history of mental illness capable of independent living)                               | Apt. (I) (WU)         |        |      |       |      | Ŀ     |            |
| N          | London Polonia Towers, 440 South Street (between Colborne & Maitland Street)                                                                           | Apt. (NI)             |        |      |       |      | Ę.    |            |
| Zo         | ne 2 NORTH EAST LONDON                                                                                                                                 |                       |        |      |       |      |       |            |
| R          | 1128, 1134, 1136, & 1152 Adelaide Street North                                                                                                         | Apt. (I)              |        |      |       |      |       |            |
| R          | 1132 Adelaide Street North                                                                                                                             | Apt. (I)              |        |      |       |      |       |            |
| R          | 1150, 1154 Adelaide Street North                                                                                                                       | Apt. (I)              |        |      |       |      |       |            |
| R          | 1445 Huron Street                                                                                                                                      | Apt. (NI)             |        |      |       |      |       |            |
| R          | 1203, 1207 & 1211 Huron Street                                                                                                                         | Apt. (NI) (WU)        |        |      |       |      |       |            |
| R          | Huron Pines Co-op, 1453 Huron Street                                                                                                                   | TH & Apt. (NI)        |        |      |       |      | ĿÓ    |            |

|      | If you require a wheelchair accessible unit check (✓) ONLY the white boxes under the wheelchair とcolumn. If not, check (✓) ONLY the white boxes in the other column. Do not check dark shaded areas. Shaded boxes mean bedrooms not available. |                       |      |       |       |       | 1.    |              |
|------|------------------------------------------------------------------------------------------------------------------------------------------------------------------------------------------------------------------------------------------------|-----------------------|------|-------|-------|-------|-------|--------------|
| Alph |                                                                                                                                                                                                                                                | <sup>2</sup> Building | Bed  | lroom | Sizes | & Bed | droom | Sizes        |
|      | ne 3 NORTH LONDON                                                                                                                                                                                                                              | Туре                  | Bach | 1     | 2     | Bach  | 1     | 2            |
| Н    | 872 William Street                                                                                                                                                                                                                             | Apt. (I)              |      |       |       |       |       |              |
| R    | 1560, 1570 & 1580 Adelaide Street                                                                                                                                                                                                              | Apt. (I)              |      |       |       |       |       |              |
| R    | 746 Fanshawe Park Road East                                                                                                                                                                                                                    | Apt. (I)              |      |       |       |       |       |              |
| Zo   | ne 4 NORTH WEST LONDON                                                                                                                                                                                                                         | 1 - ( )               |      |       |       |       |       |              |
| Н    | 304 Oxford Street West                                                                                                                                                                                                                         | Apt. (I)              |      |       |       |       |       |              |
| Н    | 345 Wharncliffe Road North                                                                                                                                                                                                                     | Apt. (I)              |      |       |       |       |       |              |
| Н    | 349 Wharncliffe Road North                                                                                                                                                                                                                     | Apt. (I)              |      |       |       |       |       |              |
| R    | 75 & 95 Fiddlers Green Road                                                                                                                                                                                                                    | Apt. (I)              |      |       |       |       |       |              |
| R    | 261 Platt's Lane                                                                                                                                                                                                                               | Apt. (I)              |      |       |       |       |       |              |
| R    | 680 & 690 Wonderland Road North                                                                                                                                                                                                                | Apt. (I)              |      |       |       |       |       |              |
| С    | Bridge End Housing Co-op, 90 Chapman Court                                                                                                                                                                                                     | TH & Apt. (NI)        |      |       |       |       |       | Ė            |
| С    | London Town Co-op, 550 Sarnia Road                                                                                                                                                                                                             | TH & Apt. (NI)        |      |       |       |       |       | Ė            |
| N    | Lutheran Independent Living, 610 Lawson Road                                                                                                                                                                                                   | Apt. (I)              |      |       |       |       | Ė     | F            |
| Zo   | ne 5 SOUTH WEST LONDON                                                                                                                                                                                                                         |                       |      |       |       |       |       |              |
| Н    | 200 Berkshire Drive                                                                                                                                                                                                                            | Apt. (I)              |      |       |       |       |       |              |
| R    | 403 & 405 Commissioners Road West                                                                                                                                                                                                              | Apt. (I)              |      |       |       |       |       |              |
| R    | 492 Springbank Drive                                                                                                                                                                                                                           | Apt. (I)              |      |       |       |       |       |              |
| R    | 370 & 388 Wonderland Road South                                                                                                                                                                                                                | Apt. (I) (WU)         |      |       |       |       |       |              |
| С    | Delta Place Co-op, 166 Berkshire Drive                                                                                                                                                                                                         | Apt. (I)              |      |       |       |       | Ė     | Ė            |
| С    | Windy Woods Co-op, 111 Belmont Drive                                                                                                                                                                                                           | Apt. (NI)             |      |       |       |       | Ŗ     | <u>&amp;</u> |
| N    | PAM Gardens Housing, 1367 Commissioners Road West                                                                                                                                                                                              | TH (NI)               |      |       |       |       |       |              |
| N    | PAM Gardens Housing, 1369 Commissioners Road West                                                                                                                                                                                              | Apt. (NI)             |      |       |       |       | Ė     | Ė            |
| N    | William Mercer Wilson, 331 Commissioners Road (Adult age 55+ only)                                                                                                                                                                             | Apt. (NI)             |      |       |       |       | Ė     |              |

|           | If you require a wheelchair accessible unit check (✓) ONLY the white boxes under the wheelchair & column.  If not, check (✓) ONLY the white boxes in the other column. Do not check dark shaded areas.  Shaded boxes mean bedrooms not available. |                   |               |   |   |                 |   |   |  |  |
|-----------|---------------------------------------------------------------------------------------------------------------------------------------------------------------------------------------------------------------------------------------------------|-------------------|---------------|---|---|-----------------|---|---|--|--|
| Alph      |                                                                                                                                                                                                                                                   | ²Building         | Bedroom Sizes |   |   | ₹ Bedroom Sizes |   |   |  |  |
|           |                                                                                                                                                                                                                                                   | Туре              | Bach          | 1 | 2 | Bach            | 1 | 2 |  |  |
| <b>ДО</b> | ne 6 SOUTH CENTRAL LONDON  39 Tecumseh Avenue East                                                                                                                                                                                                | Apt. (I) (WU)     |               |   |   |                 |   |   |  |  |
| Zo        | ne 7 SOUTH EAST LONDON                                                                                                                                                                                                                            | 1 () ( )          |               |   |   |                 |   |   |  |  |
| R         | 70 & 90 Conway Drive                                                                                                                                                                                                                              | Apt. (I) (WU)     |               |   |   |                 |   |   |  |  |
| С         | Tanglewood Orchard Co-op, 24 Spiritwood Court                                                                                                                                                                                                     | TH & Apt.(NI)     |               |   |   |                 |   | Ė |  |  |
| Zo        | ne 8 EAST LONDON                                                                                                                                                                                                                                  |                   |               |   |   |                 |   |   |  |  |
| С         | Oaklands Housing Co-op, 1199 Hamilton Road                                                                                                                                                                                                        | TH & Apt. (NI)    |               |   |   |                 |   | Ė |  |  |
| С         | Tolpuddle Housing Co-op, 380 Adelaide Road North                                                                                                                                                                                                  | Apt. (NI)         |               |   |   |                 | Ē |   |  |  |
| N         | L.I.F.T Non-Profit Housing, 749 Little Simcoe Street                                                                                                                                                                                              | Apt. (NI)         |               |   |   |                 | Ė | Ė |  |  |
| Zo        | ne 10 MIDDLESEX COUNTY HOUSING - STRATHROY                                                                                                                                                                                                        |                   |               |   |   |                 |   |   |  |  |
| Н         | 49 Bella Street                                                                                                                                                                                                                                   | 2 storey (I) (WU) |               |   |   |                 |   |   |  |  |
| Zo        | ne 11 MIDDLESEX COUNTY HOUSING                                                                                                                                                                                                                    |                   |               |   |   |                 |   |   |  |  |
| Н         | 2061 Dorchester Road, Dorchester                                                                                                                                                                                                                  | 2 storey (I)      |               |   |   |                 | Ŗ |   |  |  |
| Н         | 249 Ellen Street, Parkhill                                                                                                                                                                                                                        | 1 storey (I)      |               |   |   |                 |   |   |  |  |
| Н         | 157 Simpson Street, Glencoe                                                                                                                                                                                                                       | 2 storey (I) (WU) |               |   |   |                 |   |   |  |  |
| Н         | 10 York Street, Newbury                                                                                                                                                                                                                           | 1 storey (I)      |               |   |   |                 |   |   |  |  |