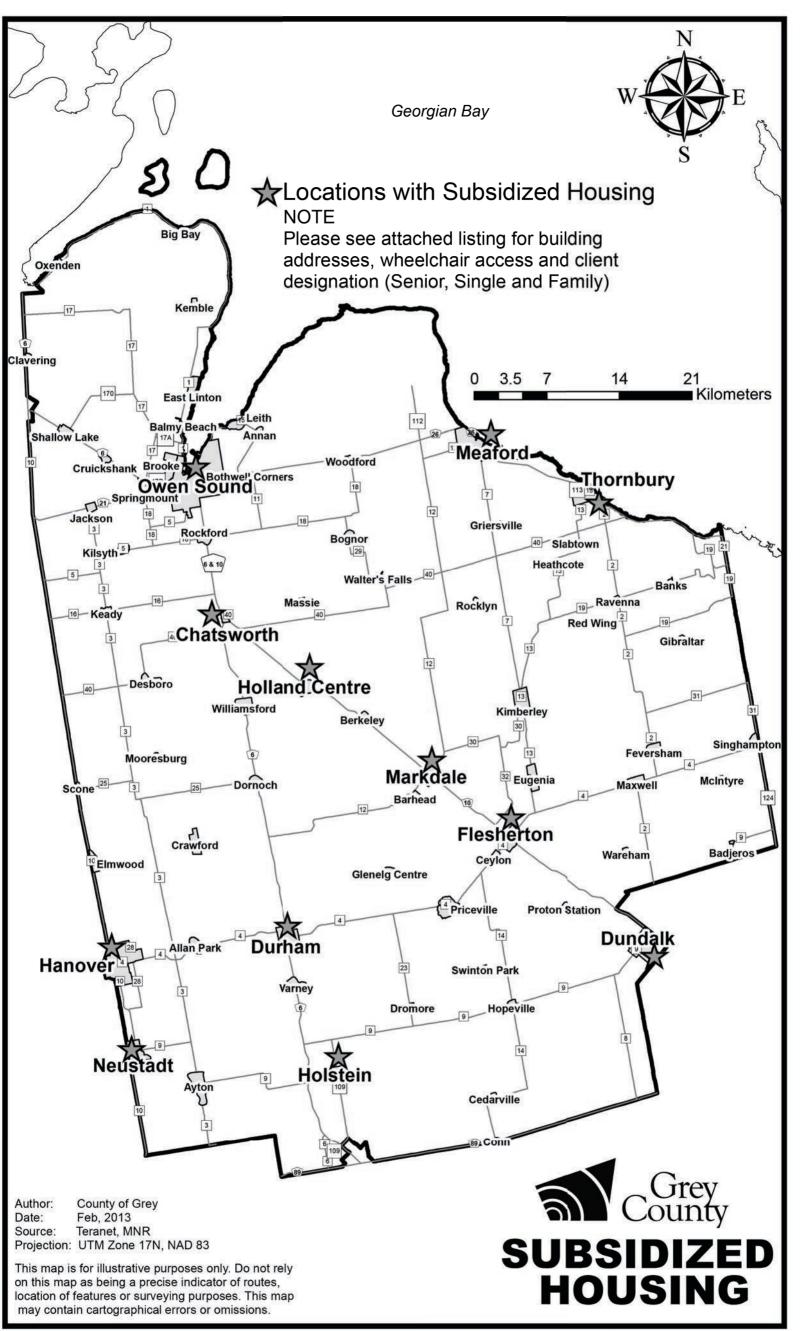

## **HOUSING LOCATIONS**

|        |   | <u>CHATSWORTH</u>                                                                                                                                                              | BEDROOM SIZE                                                                                                          | <u>DESIGNATION</u>                                                                                   |
|--------|---|--------------------------------------------------------------------------------------------------------------------------------------------------------------------------------|-----------------------------------------------------------------------------------------------------------------------|------------------------------------------------------------------------------------------------------|
| *      | L | 50 McNab Street                                                                                                                                                                | 1 Bedroom                                                                                                             | Senior & Adult                                                                                       |
|        |   | DUNDALK                                                                                                                                                                        |                                                                                                                       |                                                                                                      |
| *      | L | 130 Rowe's Lane<br>40 Artemesia Street<br>181 Victoria Street                                                                                                                  | Bachelor & 1 Bedroom<br>1 Bedroom<br>1 Bedroom                                                                        | Senior & Adult<br>Senior & Adult<br>Senior & Adult                                                   |
|        |   | <u>DURHAM</u>                                                                                                                                                                  |                                                                                                                       |                                                                                                      |
| *      |   | 329 Garafraxa Street North<br>208 Queen Street South<br>248 Queen Street South<br>315 Bruce Street<br>Various – Bruce & Queen St. South                                        | 1, 2 & 3 Bedroom<br>1 Bedroom<br>1 Bedroom<br>Bachelor & 1 Bedroom<br>2, 3 & 4 Bedroom                                | Family, Senior & Adult<br>Senior & Adult<br>Senior & Adult<br>Senior & Adult<br>Family               |
|        |   | FLESHERTON                                                                                                                                                                     |                                                                                                                       |                                                                                                      |
|        |   | 43 Hill Street                                                                                                                                                                 | Bachelor & 1 Bedroom                                                                                                  | Senior & Adult                                                                                       |
|        |   | HANOVER                                                                                                                                                                        |                                                                                                                       |                                                                                                      |
| *      |   | 214 11th Avenue<br>481 11th Street<br>250 12th Avenue<br>307 11th Avenue<br>Various 14th Street                                                                                | Bachelor & 1 Bedroom<br>1 Bedroom<br>1 Bedroom<br>1, 2 & 3 Bedroom<br>3, 4 & 5 Bedroom                                | Senior & Adult<br>Senior & Adult<br>Senior & Adult<br>Family, Senior & Adult<br>Family               |
|        |   | HOLSTEIN                                                                                                                                                                       |                                                                                                                       |                                                                                                      |
|        |   | Main Street                                                                                                                                                                    | 1 Bedroom                                                                                                             | Senior & Adult                                                                                       |
|        |   | MARKDALE                                                                                                                                                                       |                                                                                                                       |                                                                                                      |
|        | L | 99 Argyle Street<br>100 Margaret Elizabeth Avenue<br>41 Mark Street                                                                                                            | 1 Bedroom<br>1 Bedroom<br>1 Bedroom                                                                                   | Senior & Adult<br>Senior & Adult<br>Senior & Adult                                                   |
|        |   | MEAFORD                                                                                                                                                                        |                                                                                                                       |                                                                                                      |
| * *    | L | 130 Albert Street 159 Parker Street 157 Nelson Street 121 William Street 17 Legion Road Various Collingwood & Paul Street 80 Victoria Street                                   | 1 & 2 Bedroom<br>1 Bedroom<br>Bachelor & 1 Bedroom<br>1 & 2 Bedroom<br>1 Bedroom<br>2, 3 & 4 Bedroom<br>2 & 3 Bedroom | Senior (non smoking) Senior & Adult Senior & Adult Senior (non smoking) Senior & Adult Family Family |
|        |   | NEUSTADT                                                                                                                                                                       |                                                                                                                       |                                                                                                      |
| *      |   | 716 Queen Street                                                                                                                                                               | 1 & 2 Bedroom                                                                                                         | Senior                                                                                               |
|        |   | OWEN SOUND                                                                                                                                                                     |                                                                                                                       |                                                                                                      |
| *      | E | 2150 6th Avenue East<br>2150 9th Avenue East<br>496 - 520 7th Avenue East<br>490 7th Avenue East<br>225 14th Street West                                                       | 1 & 2 Bedroom<br>2 & 3 Bedroom<br>Bachelor & 1 Bedroom<br>Bachelor & 1 Bedroom<br>1 Bedroom                           | Family, Adult & Senior<br>Family & Adult<br>Senior & Adult<br>Senior & Adult<br>Senior & Adult       |
| *<br>* |   | 700 21st Street East<br>1655 3rd Avenue West                                                                                                                                   | 1, 2 & 3 Bedroom<br>1, 2 Bedroom                                                                                      | Family, Senior & Adult Senior                                                                        |
| *      |   | 305 14th Street West<br>155 4th Avenue West                                                                                                                                    | 1 Bedroom<br>1 & 2 Bedroom                                                                                            | Senior & Adult<br>Senior (non smoking)                                                               |
| *      |   | 248 7th Avenue East<br>350 10th Street East                                                                                                                                    | Bachelor<br>1 & 2 Bedroom                                                                                             | Senior & Adult<br>Senior & Special Need                                                              |
|        |   | 650 4th Street A East<br>882 - 898 Alpha Street<br>Various 7th, 8th Avenue & 16th Street West<br>Various 11th Avenue, 12th & 15th Street East<br>Various 7th & 8th Avenue West | 1 Bedroom<br>2, 3 & 4 Bedroom<br>3 & 4 Bedroom                                                                        | Senior & Adult Family Family Family Family                                                           |
|        |   | AINSLIE WOOD HOUSING CO OP                                                                                                                                                     | 2 & 3 Bedroom                                                                                                         | Family, Senior & Adult                                                                               |
| ×      |   | 1300 15th Street B East  * Apply directly to Ainslie Wood                                                                                                                      |                                                                                                                       | (519) 371-3407                                                                                       |
|        | _ | THORNBURY                                                                                                                                                                      |                                                                                                                       | •                                                                                                    |
|        |   | 85 Lemon Street<br>81 Bruce Street                                                                                                                                             | 1 Bedroom<br>1 Bedroom                                                                                                | Senior & Adult<br>Senior & Adult                                                                     |
| *      |   | Wheelchair accessible units on site. Building equipped with Lift Building equipped with Elevator                                                                               |                                                                                                                       |                                                                                                      |